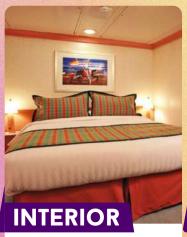

ARRIVAL:

**CRUISING** 

PORT KLANG

ARRIVAL:

Relax in the comforts of the Interior Cabin, a specially crafted space that ensures the utmost comfort and convenience while aboard the serene escape of the Costa Serena.